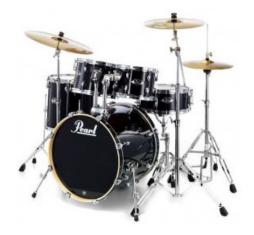

## 1.089,00 € tax included

Reference: PEEXX705NBRC31

PEARL EXPORT EXX705NBR/C #31 STUDIO BLACK, KC20"

Complete Drum set: Studio Version - EXX705BR/C - Wrapped drum shells - Chrome shell hardware - Blended Asian mahogany/poplar shells for deeper and richer sound - White bass drum head with hole and bass drum damper - Colour: Jet black (#31) - Drum shell configuration "Studio" contains: 20" x 16" Bass drum - 10" x 07" - 12" x 08" Tom Tom - 14" x 14" Floor Tom - 14" x 5.5" Snare drum - HWP830 Hardware set contains: 1x BC-830 Cymbal boom stand - 1x C-830 Straight cymbal stand - S-830 Snare Drum stand - H-830 Hi-Hat stand - P-930 Demonator bass drum pedal - 2x TH-70I Tom holder Remo UT drum heads - Sabian SBR cymbal brass set: 20" Ride - 16" Crash - 14" Hi-Hat