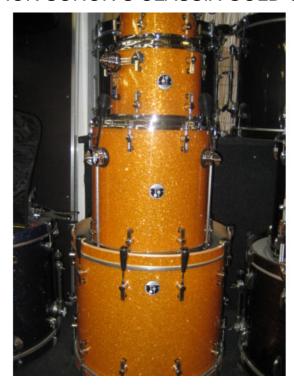

## SONOR SONOR S CLASSIX GOLD GLASS GLIT

## 1.899,00 € tax included

Reference: SOSC10GLD

SONOR SONOR S CLASSIX GOLD GLASS GLIT

Grancassa: 22" x 17,5" ,Tom: 10" x 8" ' 12" x 9" ,Floor-tom: 16" x 16" Materiale cassa: betulla' Hardware casse: cromo ' Superficie cassa: laminata Colore: gold glass glitter