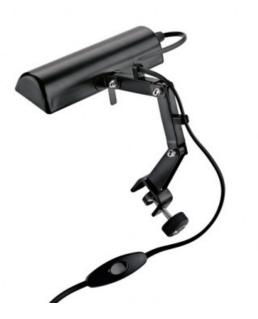

## KONIG & MEYER 1225055 MUSIC STAND LIGHT BLACK

## 27,90 € tax included

Reference: KM1225055

KONIG & MEYER 1225055 MUSIC STAND LIGHT BLACK

Classic music stand light with black light shade. Three-way tilt adjustment for precise placement. Two meter electrical cable with on-off switch and Euro-style plug. One tubular bulb included. Uses only tubular bulbs with a maximum rating of 25 watts. In-door use only.

Data:

- Clamping range: up to 20 mm
- Connection: electric cable 2 m
- Electrical connection data: 230 V AC 50Hz
- Intensity: ~2500 lux
- Lamp shade length: 160 mm
- Light positioning by: pivoted joint
- Lighting appliance: 1 light bulb
- Material: steel
- Power output: max. 25 Watt
- Power supply: only mains operation
- Type: black
- Weight: 0.36 kg