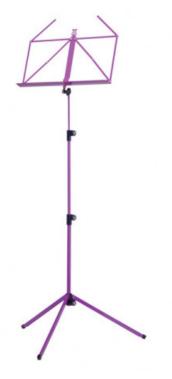

## KONIG & MEYER 100/1 MUSIC STAND LILAC

## 23,50 € tax included

Reference: KM1001065

KONIG & MEYER 100/1 MUSIC STAND LILAC

K&M's colorful collection of music stands helps to make music fun for kids of all ages. Folding, 3-piece telescopic design.

## Data:

- Height: from 625 to 1,240 mm
- Leg construction: U-profile legs snap into socket
- Material: steel
- Music desk: traditionally foldable
- Music desk dimensions: 435 x 215 mm
- Product Category: Baseline
- Rod combination: 3-piece folding design
- Size when folded: 490 mm
- Special features: different colors available
- Type: lilac
- Weight: 1.25 kg