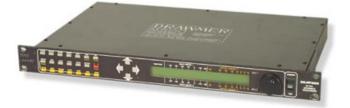

## **DRAWMER M-500**

## 399,00 € tax included

Reference: UDRM500

**DRAWMER M-500** 

The M500 is a multifunction signal processor capable of performing the majority of dynamic signal processing tasks required by the professional audio industry. It can simulate the function of compressors, limiters, expanders, gates and has the facility for de-essing, autopanning and fading. Also available are two filter sections which may be assigned either to the de-esser, gate or split-band compressor programmes.