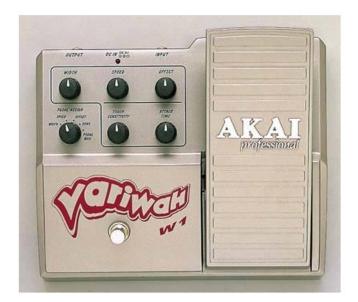

## 99,00 € tax included

Reference: AKW1

AKAI W1 VARIWAH

The award-winning VARIWAH is possibly the most versatile wah pedal ever made offering pedal wah, touch wah and also a velocity sensitive auto wah in one pedal.

Touch wah settings control the automatic wah each time a chord or note exceeds the touch sensitivity threshold.

The touch sensitive auto-wah allows you to apply LFO swept wah effects but, furthermore, the effect can be controlled by your playing technique - it can be set so that agressive playing activates the effect or vice versa.

VARIWAH features a foot switch and assignable foot pedal which can control many user defined settings. Regardless of wah mode, the foot pedal can be used to change wah speed or depth and can also be specifically assigned to change swell wah depth, swell wah speed, wah filter movement and touch sensitivity.