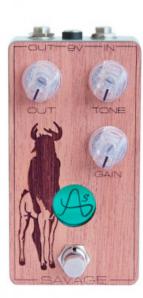

## ANASOUNDS SAVAGE MKII

## 198,00 € tax included

Reference: ANSAVAGEMKII

ANASOUNDS SAVAGE MKII

Always as powerful and redoubtable, we chose to keep the vintage electronic structure to maximize warmness and tone dynamic. The savage will provide you clean and overdrive at the same time.

- Weight: 0.45 kg
- Dimensions: 14 x 7 x 5 cm
- external controls: gain, out, tone
- input impedance: 260 kO
- integrated circuits: opa texas instruments
- internal controls: clipping, light, od\_bass, treble, voicing
- OPA dynamic: 40v effective!
- output impendance: 1.8 kO
- power consumption: 22.9 mA
- supply: external 9v dc, negative polarity. hum and noise filter inside the pedal.
- switching: gold true bypass
- wood: mahogany