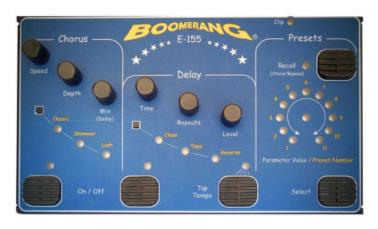

## **BOOMERANG CHORUS / DELAY (E-155)**

## 449,00 € tax included

Reference: BOCD

BOOMERANG CHORUS / DELAY (E-155)

The Boomerang® E-155 Chorus/Delay pedal has a wide range of gorgeous sounds that will satisfy the most discriminating tone hound. In mono the effects are rich and delicious, and in stereo they are huge and room filling.

Why run your great guitar & boutique amp through a typical, whimpy stomp box when you can have studio quality effects on your pedal board? Upgrade to a Rang<sup>™</sup> E-155 Chorus\*Delay.

- 3 types of chorus: Classic, Shimmer & Lush.
- 3 styles of delay: Clean, Tape & Reverse.
- When used with a stereo rig, the Clean style provides a "ping-pong" delay.
- 11 presets for storing your sounds.
- Expression pedal controls overall effect level OR individual parameters (as many as you want).
- Smoothly morphs between two completely different sounds.
- Delay tail fades naturally after effect is turned off.
- There are a variety of input & output routing options.
- Presets can be recalled by MIDI Program Change commands from an external controller.
- AirMixTM Output places wet and dry signals on separate outputs.
- Legendary Boomerang® reliability and mojo.
- Rugged 9" x 6" x 2" steel chassis.