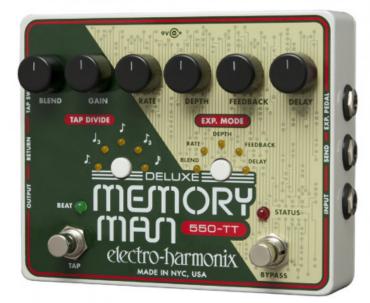

## **ELECTRO HARMONIX DELUXE MEMORY MAN TAP TEMPO 550**

For over 30 years, the Deluxe Memory Man has been the industry bottom line for sweet organic delay and modulation. Prized by serious musicians, the DMM became the definition of attitude and character that still leads the way to analog perfection.

Electro-Harmonix has now created the ultimate Deluxe Memory Man equipped with Tap Tempo 1100mS, Expression Control and an Effects Loop. Adding Tap Tempo ensures that you will always be in sync with the groove, wherever your performance takes you, while five Tap Divide subdivisions deliver rhythmic variation. The Expression Pedal Input provides real time control over Blend, Rate, Depth, Feedback and Delay. The Effects Loop lets you insert effects into your wet signal without changing your dry signal, making the Deluxe Memory Man with Tap Tempo 1100 the most powerful analog delay ever designed.