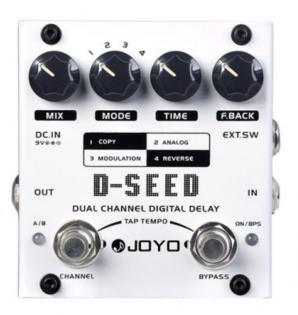

## JOYO D-SEED DUAL CHANNEL DIGITAL DELAY

## 76,90 € tax included

Reference: JODSEED

JOYO D-SEED DUAL CHANNEL DIGITAL DELAY

This pedal is a Dual Channel Digital-Delay. The initials DCD sound like D-SEED. Impeccable digital delay with a full range of practical functions, D-SEED is a must for guitarists!

## Specifications:

- 17ms-1000ms delay time.
- Tap Tempo function: Press the TAP TEMPO switch to set the delay time you want.
- In TAP TEMPO mode, the delay time can be extended to a maximum of 6000ms.
- Dual-channel design with independent parameter settings for each channel.
- Parameters are saved automatically.
- Four delay modes to choose from: COPY, ANALOG, REVERSE, MODULATION
- External trigger input allows external devices to be used to switch between D-SEED channels.