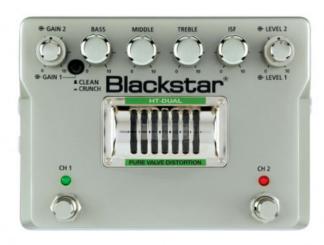

## BLACKSTAR HT-DUAL DS-2 DISTORTION PEDAL

## 195,00 € tax included

Reference: BLDS2

BLACKSTAR HT-DUAL DS-2 DISTORTION PEDAL

The HT-DUAL offers the ultimate in high voltage valve distortion flexibility. Channel 1 has either Clean or Crunch modes so it can be used clean, as a boost or overdrive. Channel 2 gives distortion tones from super crunch right up to screaming lead. The unique switching operation will transform a single channel vintage amp into a three channel tone machine. The ISF control takes you from 'British Valve' to 'Modern American' and anywhere in between and the no compromise speaker emulated output lets you get it all down to tape or disk.

## Specifications:

- Genuine valve design
- Operates at 300V HT
- Cascaded valve gain stages
- Responds like a valve amp
- 2 channel operation
- Clean, Crunch & Lead modes
- Unique switching operation
- Unique enhanced tone controls
- Exclusive Infinite Shape Feature (ISF)
- Fully equipped for stage or studio
- Speaker emulated output
- High integrity buffered bypass
- Power supply included
- Silent switching.