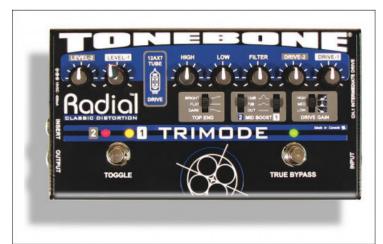

## RADIAL TONEBONE TRIMODE DISTORTION

## 370,00 € tax included

Reference: RACTM

RADIAL TONEBONE TRIMODE DISTORTION

The Trimode is a high performance tube distortion pedal designed for professional stage use. It combines a proprietary dual-drive gain stage with a 12AX7 tube to deliver the warm tone, feel and dynamics of a real tube amplifier. Turn down your guitar and the Trimode cleans up. Dig into the notes and it reacts to the subtleties of every nuance.

As the name implies, Trimode has three settings: it begins with a 'True-Bypass clean mode' that delivers the natural tone of your guitar plugged directly to your amp. Hit the footswitch to engage the 'Rhythm mode' where you can adjust the distortion, mid range and output level for the perfect rhythm setting. Toggle to the 'Solo mode' and optimize your sound for sizzling leads that cut through with incredible control and sustain for days. The Trimode goes one step further with a built-in effects loop on the solo channel that lets you instantly engage your delay with a single foot action to deliver a seriously professional stage performance.