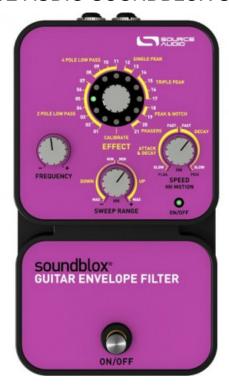

## SOURCE AUDIO SOUNDBLOX SA127 GUITAR ENVELOPE FILTER

99,00 € tax included

Reference: SA127

SOURCE AUDIO SOUNDBLOX SA127 GUITAR ENVELOPE FILTER

The Soundblox Guitar Envelope Filter offers an extensive set of filter effects controllable both with the Hot Hand Motion Controller Ring or as an envelope follower. The pedal features 21 different envelope filter effects, including 2 Pole and 4 Pole Low Pass variations, Single Peak, Triple Peak, Peak/Notch variations, as well as Phaser settings. All Soundblox effects pedals are compatible with the Hot Hand Motion Controller - available separately in wireless or wired configurations. Soundblox pedals provide a wide variety of original sounding effects in a sleekly designed, rugged package that is easy to use and highly flexible.