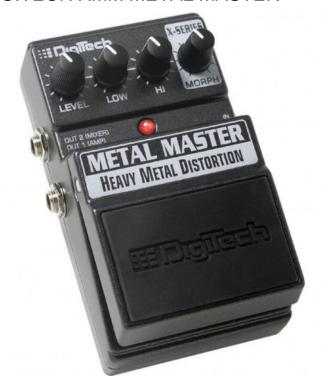

## EFFETTO A PEDALE PER CHITARRA

Our new Metal Master can morph between various different amp distortion sounds for a whole new level of sound creativity. Now you don't have to settle for a one-trick-pony distortion stompbox. It also has Spectral- contouring Equalization which gives you wider, stronger EQ control than ever before. And that's not all! The Metal Master not only has a normal output, it also has a second output that has cabinet emulation so you can go direct to board. Name anyone else with those features!

Caratteristiche
# Metal distortion morphing
# Spectral-contouring EQ

# Normal & CIT™ Cabinet Modeling outputs