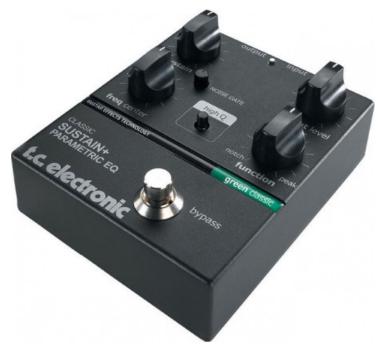

## TC ELECTRONIC CLASSIC SUSTAIN+PARAMETRIC EQ

199,00 € tax included

Reference: TCSPEQ

TC ELECTRONIC CLASSIC SUSTAIN+PARAMETRIC EQ

One of the true grails of vintage effects pedals. This one really enhances your tone. Go from subtle compression to extreme sustaining effects at the tweak of a knob. This sustainer will prolong life of even your weakest tone otherwise destined for premature death.

The Classic Sustainer + Parametric EQ gives you studio quality compression in a pedal. Crank it to the extreme and it'll give your sound that percussive "thud" brilliant for funk or country. And with its parametric EQ you're in full control of which frequencies to target.