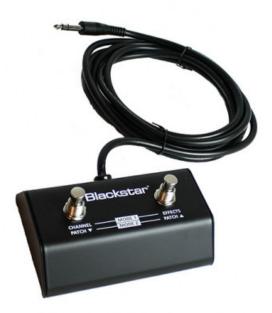

## **BLACKSTAR FS-11 FOOTSWITCH**

## 39,00 € tax included

Reference: BLFS11

**BLACKSTAR FS-11 FOOTSWITCH PEDAL** 

The FS-11 is a rugged two-way footswitch with a metal housing, for use with our new ID:Core series.

The footcontroller expands the functionality of our ID:Core amps:

The FS-11 offers two modes of operation.

Mode 1 – allows the user to switch between two channels and turn the effects on and off.

Mode 2 – allows the user to switch between all the patches (down on switch one and up on switch two).