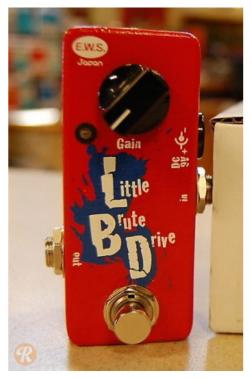

## **EWS LITTLE BRUTE**

## 69,00 € tax included

Reference: UEWLBD

EWS LITTLE BRUTE

The EWS Little Brute Drive is an extremely compact overdrive pedal, which convinces with its first-class sound and finds a place on every pedal board. The Gain control allows you to precisely adjust the intensity of the distortion, from juicy crunch to burning distortion. Internal Tone and Level controls can also be used to control treble level and output volume.

The main features of the EWS Little Brute Drive include:

- Overdrive/Distortion Effect Pedal for Electric Guitar
- Gain Control
- Internal Trim Potentiometers for Levels & Sounds
- True Bypass
- Compact Metal Housing
- Consumption: 6.4mA
- 9V Battery or DC Adaptor (Not Included) Powered