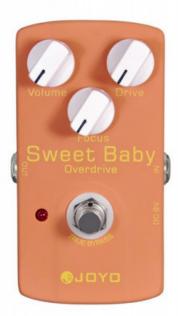

## JOYO JF36 SWEET BABY OVERDRIVE PEDAL

## 38,90 € tax included

Reference: JOJF36

JOYO JF36 SWEET BABY OVERDRIVE PEDAL

The Sweet Baby pedal from JOYO audio is a top-performer distortion pedal and it has a price-point which makes it a possible selection for any player. The JF-36 model has a focus knob, as well as highly usable volume and drive controls, which all have great range. Together these controls allow you to shape unique tones: From sweet and soothing to all-out rage.