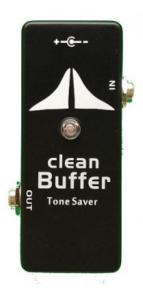

## MOSKY CLEAN BUFFER MINI PEDAL

## 39,00 € tax included

Reference: MOCBM

MOSKY CLEAN BUFFER MINI PEDAL

The cure for weak guitar sound caused by using too many pedals
Remedies capacitance problems by providing the ideal input impedance for your rig
Delivers robust, natural tone that sounds like you're plugged straight into your amp
Plug your guitar straight into the input, then out into your pedal chain
Sounds great no matter how many pedals you use
Ultra-compact form factor takes up very little space on your pedalboard
Works great on bass, too
Requires standard 9V DC negative power