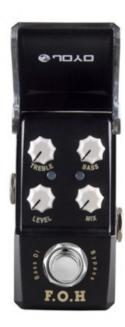

## JOYO JF331 IRONMAN F.O.H. BASS DI PEDAL

With the three band EQ section you have tonal control to adjust to the venue and give the mix engineer the signal he needs. This pedal is small, but has gives your bass all the frequencies you need..

## Control:

- Treble control
- Bass control
- Unbalanced / Balanced output
- Mix control
- Level control