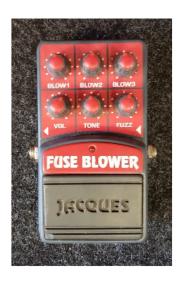

## JACQUES FUSE BLOWER DISTORTION

Reference: UJAFB

JACQUES FUSE BLOWER DISTORTION

The FUSE BLOWER's three distortion engines allow any classic vintage distortion tones as well as modern "shredding" solo sounds. Versatility and personality can at least live in peace in a compact pedal. Each BLOW mode is a FUSEBLOWER voiced differently:

- BLOW1 is voiced for low end,
- BLOW2 for mid-boost and
- BLOW3 for treble bite .

This 3 different distortions can be set independently one from each other, thus allowing any tailored combination. Yes, you will spend more time finding your own signature tone but now with the fb2 will eventually let you perform distortion sculpting as an art form as opposed to factory presets. Be unique.