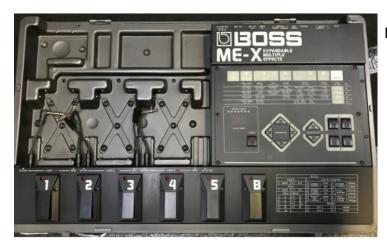

## BOSS ME-X EXPANDABLE MULTIPLE EFFECTS

## 190,00 € tax included

Reference: UBOMEX

BOSS ME-X EXPANDABLE MULTIPLE EFFECTS

A new BOSS concept results in an innovative effects system

## **Built-in Effects:**

- 3-band EQ
- Noise Suppressor
- Long Delay
- Short Delay
- Chorus/Flanger/Pitch Shifter
- Reverb

(any six effects can be used simultaneously)

The ME-X lets you combine eight pro-quality onboard digital effects with three BOSS Compact Pedals. Compact pedal on/off status and onboard effects parameter settings can be stored as a Patch and 25 Patches can be memorized.