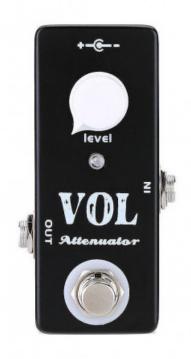

## MOSKY VOLUME ATTENUATOR MINI PEDAL

## 39,00 € tax included

Reference: MOVOAT

MOSKY VOLUME ATTENUATOR MINI PEDAL

Based on the EH Signal PAD.

The VOL Attenuator is a passive attenuator that allows you to instantly switch to a different preset volume.

It's like your guitar's volume knob, with a fully-passive and color-free circuit.

Leave your amp's volume set high for overdrive, and use the VOL Attenuator to lower your level for a clean sound --

then switch it off to kick in your amp's natural overdrive. You can also experiment with the Signal Pad anywhere in your effects chain -- you'll bring out new tonal combinations from your favorite old pedals.