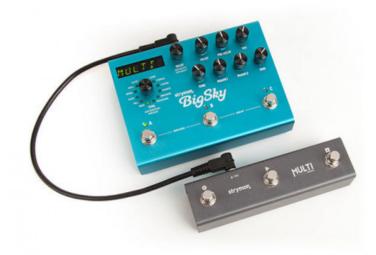

## STRYMON MULTISWITCH

Reference: STM

STRYMON MULTISWITCH

Want to unlock the full functionality of TimeLine's looper? Or discover a new means of exploring presets on TimeLine, BigSky, or Mobius? Connect MultiSwitch to your TimeLine, BigSky, or Mobius with the included 1/4" TRS cable and add a new dimension to your rig.

Connect to TimeLine, BigSky, or Mobius via expression pedal jack Latest TimeLine, BigSky, and Mobius firmware provides several Expression Modes compatible with MultiSwitch:

Loop Control Mode (TimeLine only) Bank Mode Preset Mode Tap Mode