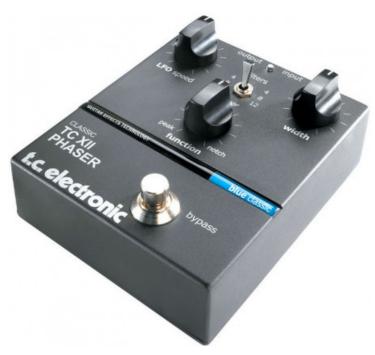

## TC ELECTRONIC CLASSIC TC XII PHASER

## 199,00 € tax included

Reference: TCXIIP

TC ELECTRONIC CLASSIC TC XII PHASER

From ethereal sounds to extremely grungy effects – in your phase! The unsurpassed sound quality of the TC XII Phaser has made it a true classic among vintage pedal collectors.

While other effects may sometimes be used to add subtle and almost inaudible nuances to your tone, the TC XII Phaser never leaves you in doubt whether or not it is on.

The TC XII Phaser can be used in numerous ways - from clean funky chords over overdriven riffs to heavily saturated leads. Its 4-8-12 filter selector offers you a variety of settings radically altering the phasing from wild lo-fi retro to pure grandiosity and back.