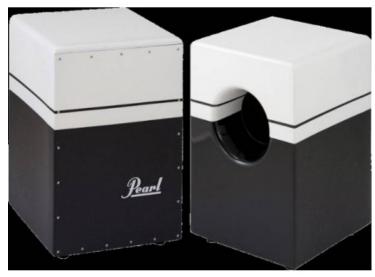

## PEARL CAJON BRUSH BEAT, FIBERGLASS

Reference: PEPCJ633BT

PEARL CAJON BRUSH BEAT, FIBERGLASS

This fiberglass constructed cajon features new textured playing surfaces which speak remarkably with brushes and other implements. The front and sides of the cajon feature large textured areas which fade to a smooth feel towards the top of the cajon. The Brush Beat Cajon is modeled after Pearl's Boom Box Cajon, which features a fixed-snare system, as well as a built-in bass port that magnifies the cajon's subsonic frequencies for a dynamic low-end sonority. A classy black and white finish with singular pinstripe gives this cajon a handsome fascade. Act now to receive a free pair of Regal Tip brushes with the purchase of a Brush Beat Cajon. Featuring innovative playing surfaces and dependable construction, Pearl's Brush Beat Cajon offers a new way to explore cajon performance.