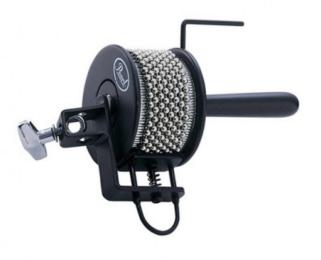

## PEARL CBS100 GATLING CABASA

## 69,00 € tax included

Reference: PECBS100

PEARL CBS100 GATLING CABASA

Playing tight rhythmic patterns on a Cabasa is not the easiest thing to do, but Pearl's Gatling Cabasa will make you sound like a virtuoso in seconds. The CBS-100 mounts onto a standard 3/8" post and features a spring-loaded rubber padded clamp that firmly presses the beads into the Cabasa.

CBS100 "Gatling" Cabasa including Holder

Unique Handle Permits "Gatling Gun"-like Operation and One-Handed Operation