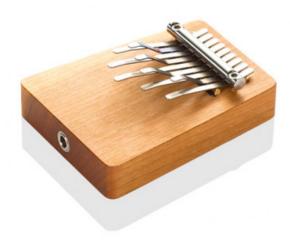

## 89,00 € tax included

Reference: HOB9E

HOKEMA B-9/E KALIMBA 9 LAMELLE A-MINOR ELEKTRO

Now also our Mini Kalimbas are available in an electro version. We suggest you use a 6.3 mm cable and a right angle connector. Cable and connector not included.

- The tuning of the kalimba B9 is A-minor, identical to that of the Sansula's
- The Kalimba B9 is the 'sister' of the B7and is likewise a small and handy instrument
- The vibrations of the nine tines can be easily felt in the hands
- Because all the notes harmonize, beginners can easily pick it up and start playing. Solid resonance corpus of American Cherrywood
- Amplify the sound by placing the kalimba on a flat surface such as a table or on top of a drum. add a fitted Kalimba Softbag to protect your Kalimba while on the road.
- Tuning: A minor
- Measurements: 121 x 9,1 x 4,0 mm