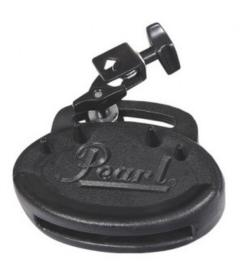

## PEARL PBL100 ANARCHY CLAVE BLOCK WITH HOLDER EXTRA LOW

## 27,00 € tax included

Reference: PEPBL100

PEARL PBL100 ANARCHY CLAVE BLOCK WITH HOLDER EXTRA LOW

There's nothing nice about Pearl's Anarchy Block unless an all black, spike-riddled, ear-splitting synthetic wood block tempts your musical soul. The newest addition to complement the mega-popular Anarchy Cowbell, this block will cut like an axe through the heaviest metal rhythm sections as a piercing alternative to a rim-shot. The swivel mount makes it extremely convenient to place virtually anywhere within your drum kit via any standard 3/8" percussion post. Obey no rules with the Pearl Anarchy Block!