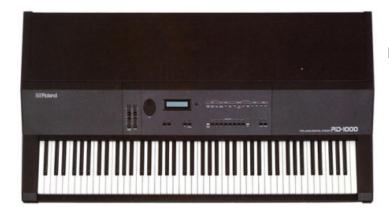

## 999,00 € tax included

Reference: URORD1000

ROLAND RD1000 STAGE PIANO 88 TASTI IN LEGNO

Famously adopted by Elton John, this featured a superb 88-note weighted, wooden keyboard housed in a stylish case, accompanied by a stylish pedal unit, and supported by an even more stylish chrome and black stand (the KS11), all of which looked and sounded as good as anything since. It offered just eight voices, but you could tweak these with a three-band EQ, and add chorus and tremolo, storing the results in a further 56 memories, or to 64 memories in an M16C cartridge. The polyphony was stingy by today's standards — just 16 voices for the acoustic pianos, and 12 for the electric-piano emulations — but par for the course in 1986. Old but very gold.......