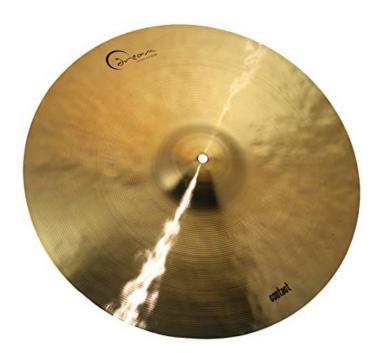

## DREAM CONTACT SERIE CRASH RIDE 18"

## DREAM CONTACT SERIE CRASH RIDE 18"

Beautifully bright and bold, the Contact series feature a more traditionally shaped bow and slightly deeper profile with a relatively larger bell.

The deep wide lathing gives the stick a lively feel - higher pitched but still rich and warm. These are medium to medium-thin cymbals that come alive very easily. Speaking faster and louder, these plates also have depth and complexity in the undertones and a shimmering wash. Heavy rides are available in this series as well as a 24" Small Bell Flat Ride. Aubrey Dayle says:Dream's Contact series fit my desire for bright cymbals with response and control perfectly!