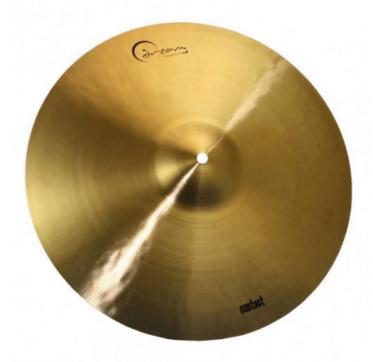

## DREAM CONTACT 20" HEAVY RIDE CYMBAL

## 179,50 € tax included

Reference: DRCRI20H

DREAM CONTACT 20" HEAVY RIDE CYMBAL

Dream Contact 20" Heavy Ride Cymbals are heavier and full bodied. These rides have lots of sound to give. A full harmonic spectrum keeps them in tune with whatever key while providing the articulation needed to drive the band.

The Dream Contact series are slightly heavier than the Bliss and feature a shaped and slightly deeper profile with a relatively larger bell promoting tonal power and sustain. The stick feel is very lively, the pitch is higher but still rich and warm. These are medium to medium thin cymbals that speak very easily. Faster and louder, these plates also have depth and complexity in the undertones and a shimmering wash that drives the sound forward and up. Ideal for home, studio or live situations.