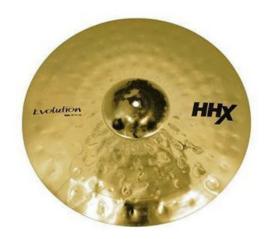

## SABIAN HHX EVOLUTION RIDE 20"

Reference: SAHHX12012XEB

SABIAN HHX EVOLUTION RIDE 20"

A best-selling Core model from SABIAN, the SABIAN 20" HHX Evolution Ride combines crisp attack and warm undertones for a shimmering ride with excellent crash capability. Until HHX, it was impossible to project darkness. But the dark, simmering sound, agitated bite and "Tone Projection" design of HHX makes this series more effective than others. Other cymbals may generate darkness, but HHX stirs up more simmering heat, more musical dirt, more of what drummers want to hear – and projects it. It gets you heard. And felt. HHX "Tone Projection" is an innovative design, created by the SABIAN Vault team.