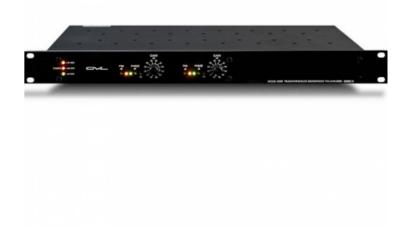

## GEORGE MASSEMBURG LAB 8302 MODULO PREAMPL.2CH. NO PSU (8355)

15dB to 70dB of Gain is front panel selectable in accurate 5dB steps. A +24dBv CLIP indicator warns of any impending overloads and switchable phantom powering is built in. The 8302 two-channel Mic Pre fits compactly in only 1U of rack space. Includes a well built aftermarket power supply.