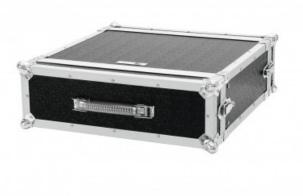

## ROADINGER EFFECT RACK CO DD, 3U, 40CM DEEP, BLACK

## 79,90 € tax included

Reference: RORK340

ROADINGER EFFECT RACK CO DD, 3U, 40CM DEEP, BLACK

Flightcase for 483 mm units (19") - 3U

Suitable for 483 mm effectors and controllers (19") 2 removable covers (double-door version) Built-in rack rails High-quality workmanship with 6 mm plywood multilayered glued, black laminated Aluminum profile frames (22 mm) with rounded edges Three-leg, medium-sized steel ball corners 4 spring locks with eyelets for locking-up 4 large steel-enforced rubber feet Techno handle Delivery includes mounting screws Available in different height units (1 U = 44 mm)