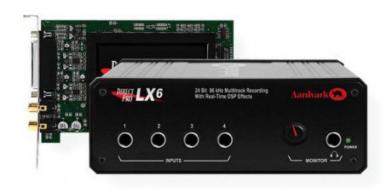

## AARDWARK DIRECT PRO LX6

## 239,00 € tax included

Reference: UAADPLX6

**AARDWARK DIRECT PRO LX6** 

Aardwark Scheda audio PCI + Box Esterno.

Features

Real-time DSP effects: reverb, compressor, and 3-band EQ

4 line inputs

6 line outputs

24-bit 96kHz

24-bit S/PDIF

MIDI In/Out

Headphone output

Output level knob

DSP software mixer

Drag-n-drop patchbay

Peak metering

VU metering

+4dBu/-10dBv

Shielded PCI card Simultaneous record/play

The LX6's DSP effects allow for monitoring with effects while recording without any latency, similar to monitoring with outboard effects processors. This latency is unavoidable when using plug-in effects or native software effects on input. Integrated within the powerful DSP mixing software, the DSP effects provide a real-time, high-quality recording environment that rivals the real-time performance of outboard compressors, 3-Band EQs, reverb units, and outboard mixers.

The front panel of the LX6 features (4) balanced