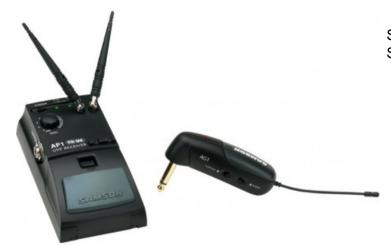

## 77,00 € tax included

Reference: USASWQSBGU1

SAMSON SWQSBGU1 AIRLINE WIRELESS BASS SYSTEM

The AirLine UHF Bass Guitar System eliminates body packs with a tiny micro transmitter that plugs right into your bass guitar. The AP1B, the system's receiver, is designed to easily integrate into an effect pedal setup and features a shape circuitry yielding a fat, full bottom end never before heard in a wireless system for bass.

The revolutionary AirLine "plug-in" AG1 transmitter is designed for traditional end-mount inputs. Less than half the size of conventional body packs, this miniaturized transmitter runs on a tiny triple-A battery with 14 hours of battery life. It features an array of on-board controls: A Power On/Off and Mute switch, red/green LED for Power On/Off, a Peak LED and an Input Level control for different pickups. And UHF (Ultra High Frequency) means clearer frequencies with less interference.

Designed for use with your compact effect pedals, the APB1 pedal receiver provides reception you can always depend on. It features a 1/4-inch output jack, Power switch, Peak LED and a Volume control. You can use a 9-volt battery or an AC adapter to power the receiver and when you unplug the unit, the battery is disabled to conserve power.