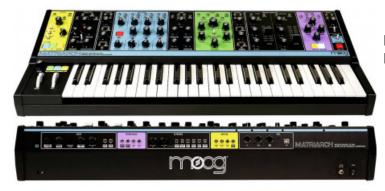

## MOOG MATRIARCH 4-PART PARAPHONIC SEMI-MODULAR SYNTHESIZER WITH PATCH OPTION

2.099,00 € tax included

Reference: MOMATRIARCH

MOOG MATRIARCH 4-PART PARAPHONIC SEMI-MODULAR SYNTHESIZER WITH PATCH OPTION

Moog Matriarch is a patchable 4-note paraphonic analog synthesizer with a built-in Sequencer, Arpeggiator, stereo Ladder Filters, and stereo Analog Delay. Create rich evolving chord patterns immediately with "no patching required", then tap into an abundance of inspiring textures, new sounds, and an endless supply of happy accidents through Matriarch's 90 modular patch points. Based on the vintage circuitry of classic Moog synthesizer modules, Matriarch is a catalyst for creative ideas and a medium for multidimensional expression.49-Key keyboard with aftertouch via MIDI, KBD VEL OUT