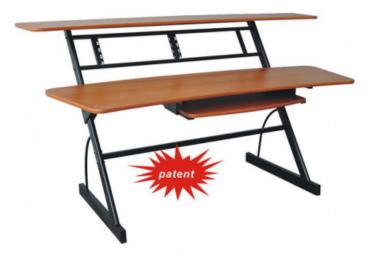

## WS02 DELUXE STUDIO WORKSTATION

This is a super deluxe studio workstation developped by Apextone Electronics Created based on the idea of complete-solution for musicians or recording engineers Increasing human creative when facing to this studio workstation Cherry wood MDF shelves are deluxes and make people full of passion Dual 4-space 19" standard racks can load 8U electronic equipments Suitable for home studio and professional use Main shelf size:Width 175cm,Depth 61cm ,Height from floor 69.5cm-73.5cm-77cm Top shelf size:Width 196cm,Depth 37.5cm,Height from floor 100cm Pull-out shelf size:Width77cm,Depth 36cm,Height from floor 60.5-64.5-68cm \*This workstations can be sold with the side rack WS-04