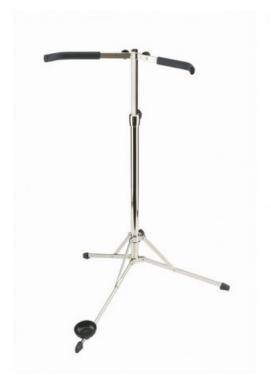

## 109,00 € tax included

Reference: KM14110

KONIG & MEYER 141/1 CELLO STAND CHROME

The cello stand 14110 is a high quality product. The stable support arms have a protective rubber coating and it can be folded easily and quickly for transport. The newly developed V-shaped base for the endpin means it is easy to position the instrument securely in the stand. The quality workmanship and robust materials guarantee stability and a long life. The integrated bow holder is a very practical addition.

## Data:

- Base diameter: 800 mm - Height: from 620 to 1,120 mm

Instrument support: non-marring plastic materialLeg construction: tube legs with cross braces

- Material: steel

Rod combination: 2-piece folding design
Size when folded: 175 x 130 x 605 mm
Special features: bow holder included

Suitable for: all cellosSupport width: 380 mm

- Type: chrome - Weight: 2.48 kg