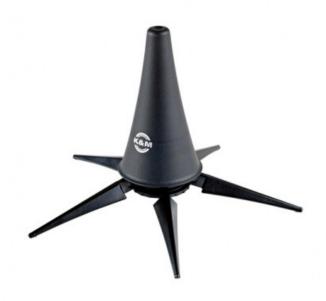

## KONIG & MEYER 15228 CLARINET STAND BLACK

Reference: KM15228

KONIG & MEYER 15228 CLARINET STAND BLACK

The "In-Bell" clarinet stand is extremely small and compact. 5 stable die-cast feet ensure excellent stability and sturdiness. Thanks to the patented and easy to operate screw-in system the feet can be conveniently stored in the peg. The short peg completely fits into the bell of the clarinet making it easy for transport in all common instrument cases.

## Data:

- Base diameter: 196 mm

- Height: 130 mm

Leg construction: leg base screwableMaterial: plastic peg, zinc die-cast legs

- Number of legs: 5 pieces

- Special features: detachable metal leg base screws into the peg, so that the entire unit can be stored in the bell of the instrument and making the transport in all instrument cases easy

- Suitable for: A and B clarinets

- Type: black - Weight: 0.128 kg