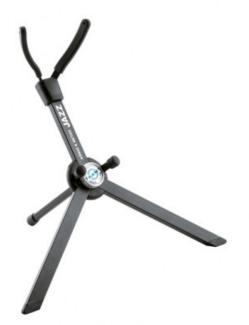

## KONIG & MEYER 14330 SAXOPHONE ALTO STAND BLACK

## 39,00 € tax included

Reference: KM14330

KONIG & MEYER 14330 SAXOPHONE ALTO STAND BLACK

Practical, easy to use and stable stand for Eb alto saxophones. Solid square-type aluminum tubes with a large central locking screw, protective rubber bumps where the stand connects with the saxophone body and the bell. Embedded foot end caps. Folds compactly, can be transported in the supplied velour bag in the saxophone bell.

## Data:

- Adjustment: central locking screw

- Height: 310 mm

- Instrument support: non-marring plastic material

- Material: aluminum

- Special features: folds very small' easy-to-use' can be transported in the supplied velour bag in the saxophone bell' embedded foot end caps