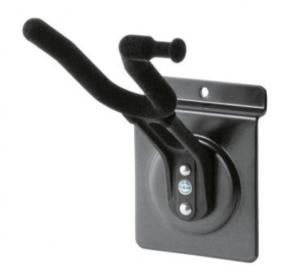

## 17,50 € tax included

Reference: KM44210

KONIG & MEYER 44210 PRODUCT HOLDER FOR VIOLIN BLACK

The new König and Meyer violin holder allows the safe and practical presentation of the instrument on a display unit. The violin is not held by its neck but by the curved end of the peg box. The depth of the holder means it is virtually impossible to remove the instrument inadvertently nor can it fall from the holder. The bow holder integrated at the side allows the violin and bow to be picked up comfortably and easily. The durable flocked covering is protection for the violin and perfectly complements this quality product.

## Data:

- Instrument support: flocked

- Length: 125 mm

- Material: plastic yoke, steel plate

- Special features: high quality flocking cover' with holder for bow

- Type: black - Weight: 0.15 kg