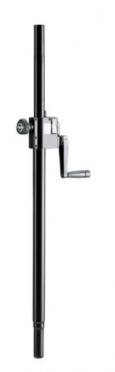

## KONIG & MEYER 21338 DISTANCE ROD WITH HAND CRANK BLACK

128,00 € tax included

Reference: KM21338

KONIG & MEYER 21338 DISTANCE ROD WITH HAND CRANK BLACK

Solid steel tubing to connect satellite systems. Height-adjustment by hand crank. Extra safety features provided by additional push-button and locking screw to avoid uncontrolled reverse motion.

## Specs

- Height: from 1,040 to 1,605 mm
- Height adjustment: hand crank with push-button system and locking screw
- Material: steel
- Rod combination: 2-piece folding design
- Special features: push-button system and hand crank avoid uncontrolled reverse motion' locking screw provides additional safety
- Tube end(s): diameter 35 mm
- Type: black
- Weight: 3.453 kg