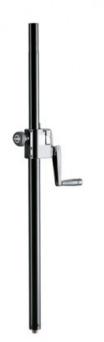

## KONIG & MEYER 21339 DISTANCE ROD WITH HAND CRANK BLACK

122,00 € tax included

Reference: KM21339

KONIG & MEYER 21339 DISTANCE ROD WITH HAND CRANK BLACK

Same as 21338, but with thread bolt M20 for connector plate 24116 for zero backlash and absolute vertical position.

## Data

- Height: from 940 to 1,505 mm
- Height adjustment: hand crank with push-button system and locking screw
- Material: stee
- Rod combination: 2-piece folding design
- Special features: push-button system and hand crank avoid uncontrolled reverse motion' locking screw provides additional safety' M20 bolt for precise and vertical fit
- Tube end(s): diameter 35 mm, threaded bolt M20
- Type: black - Weight: 3.98 kg