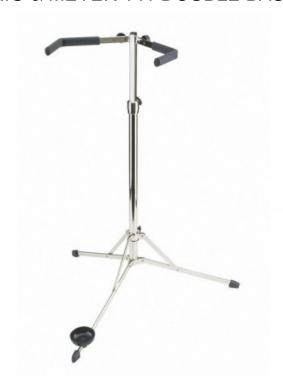

## KONIG & MEYER 141 DOUBLE BASS STAND CHROME

## 99,00 € tax included

Reference: KM141

KONIG & MEYER 141 DOUBLE BASS STAND CHROME

The 14100 double bass stand is a high quality product. Its stable support arms have a protective rubber coating and the stand is easy to fold for transport. The newly developed V-shaped base for the endpin means it is easy to place the instrument securely in the stand. The quality workmanship and robust materials guarantee stability and a long life. The integrated bow holder is a very practical addition.

## Data:

- Base diameter: 800 mm - Height: from 620 to 1,120 mm

Instrument support: non-marring plastic materialLeg construction: tube legs with cross braces

- Material: steel

Rod combination: 2-piece folding design
Size when folded: 175 x 130 x 605 mm
Special features: bow holder included

Suitable for: all string bassesSupport width: 405 mm

- Type: chrome - Weight: 2.6 kg