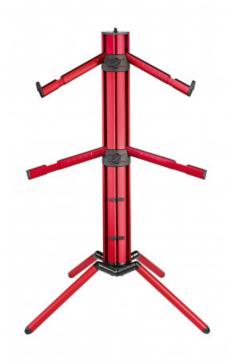

## KONIG & MEYER 18860-36 SPIDER PRO ANODIZZATO ROSSO

## 395,00 € tax included

Reference: KM1886036

KONIG & MEYER 18860-000-36 SPIDER PRO ANODIZZATO ROSSO

Stable aluminium profile column

4 Aluminium feet

2 Levels of support

2 Extendable support arms per level - loadable up to 35 kg

The 2 upper support arms are tilted by 15 degrees

Threaded 3/8" or 5/8" connection for microphone swivel arm

Optimal legroom and space for pedals

Stepless height adjustment of the attachments

Feet and support arms can be folded up for transport

The "Spider" can be equipped with further essays

Height: 1310 mm

Support depth: 300 mm - 475 mm

Weight: 9.7 kg Red colour