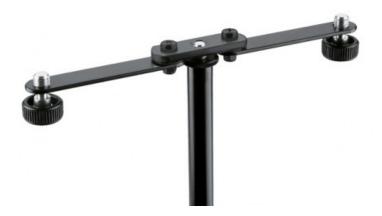

## 15,90 € tax included

Reference: KM2351

KONIG & MEYER 23510 MICROPHONE BAR BLACK

The flexible microphone bar for microphone stands. Two moveable bars position the microphone where ever you would like it. Each bar is fitted with a captive knurled screw. The entire bar can be screwed onto all standard microphone stands with a 3/8" threaded connector.

Data:

- Length: 217 mm
- Material: steel
- Number of knurled screws: 2 pieces
- Special features: moveable bars on both sides to position the microphone' no parts to lose' connects to top of mic stands with 3/8"
- thread
- Threaded connector: 3/8"
- Type: black
- Weight: 0.14 kg