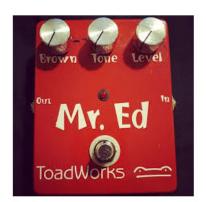

## TOADWORKS "MR. ED" OVERDRIVE

## 80,00 € tax included

Reference: UTOMRED

In discrete condizioni

ToadWorks Mr. Ed is a new guitar effect pedal that emulates the elusive "Brown" sound by providing a clear, transparent overdrive that is both dynamic and responsive. Mr. Ed has been tested and used with a wide range of amplifiers, including both tube, solid state and hybrid, and it delivers the goods every time.