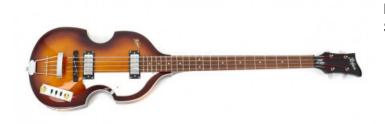

## HOFNER IGNITION VIOLIN BASS SE - VINTAGE SUNBURST

369,00 € tax included

Reference: HOHIBBSESB

HOFNER IGNITION VIOLIN BASS SE - VINTAGE SUNBURST

## **HOFNER IGNITION VIOLIN BASS SE - VINTAGE SUNBURST**

The Ignition Special Edition (SE) basses are based on the Höfner violin basses from the 1970s. In contrast to the Contemporary series, the Ignition basses have a hollow body. In addition to the classic control panel with Tea Cup knobs, they are equipped with a wooden bridge and trapeze tailpiece and carry the traditional Höfner logo on the body. The new Cavern Version (HI-CA-SE-SB) of our Ignition bass offers the famous pick up spacing from 1961 in addition to the features already mentioned. All our Ignitions (SE) come with a certificate of authenticity.